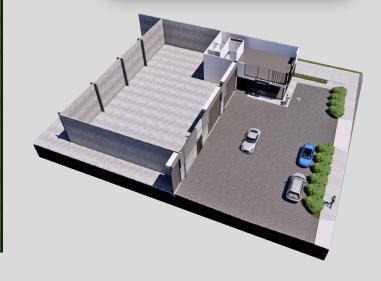

## **Ballantyne Ridge Business Park**

**Now Leasing** 

Property 3, 3-5 Endeavour Street, Wanaka

Just minutes from the CBD, this standout industrial development offers tenants a brilliant opportunity to secure high-quality premises in Wanaka's premier industrial precinct.

The high-profile site is orientated for maximum exposure to sun and features two vehicle crossings along with extensive parking. The high-stud warehouse incorporates two large, electrically operated roller doors and bright natural lighting from roof and wall skylights.

The modern, double-story office block provides a superb work environment with outstanding mountain views. The office facades provide generous signage options.