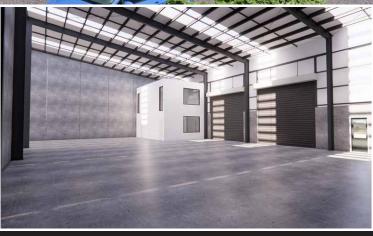

The high-profile site is orientated for maximum exposure to sun and features two vehicle crossings along with extensive parking. The high-stud warehouse incorporates two large, electrically operated roller doors and bright natural lighting from roof and wall skylights.