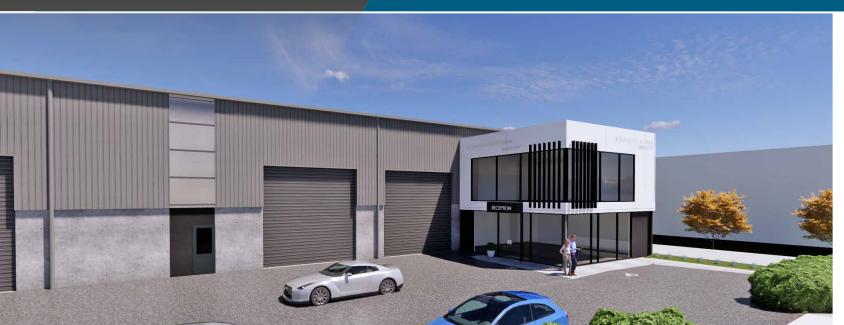

## **Ballantyne Ridge Business Park**

**Now Leasing** 

Property 3, 3-5 Endeavour Street, Wanaka

Just minutes from the CBD, this standout industrial development offers tenants a brilliant opportunity to secure high-quality premises in Wanaka's premier industrial precinct.

The high-profile site is orientated for maximum exposure to sun and features two vehicle crossings along with extensive parking. The high-stud warehouse incorporates two large, electrically operated roller doors and bright natural lighting from roof and wall skylights.

The modern, double-story office block provides a superb work environment with outstanding mountain views. The office facades provide generous signage options.