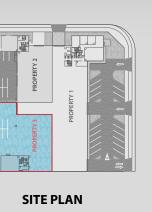

# **Ballantyne Ridge Business Park**

**Now Leasing** 

Property 3, 3-5 Endeavour Street, Wanaka

Warehouse

477m<sup>2</sup>

Office

226m<sup>2</sup>

Car Parks

## **Ballantyne Ridge Business Park**

**Now Leasing** 

Property 3, 3-5 Endeavour Street, Wanaka

Just minutes from the CBD, this standout industrial development offers tenants a brilliant opportunity to secure high-quality premises in Wanaka's premier industrial precinct.

The high-profile site is orientated for maximum exposure to sun and features two vehicle crossings along with extensive parking. The high-stud warehouse incorporates two large, electrically operated roller doors and bright natural lighting from roof and wall skylights.

The modern, double-story office block provides a superb work environment with outstanding mountain views. The office facades provide generous signage options.