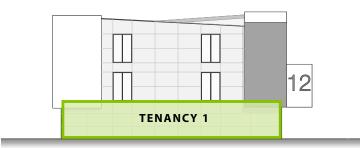

H

| TENANCY 1 |  |
|-----------|--|

**Tenancy 1:** A street-level retail tenancy positioned within the high-profile location of Three Park. This retail premise has an area of 332m<sup>2</sup> including amenities.