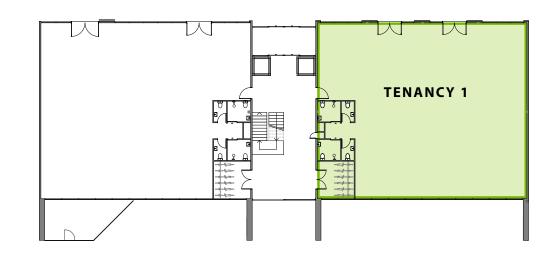

H

| TENANCY 1 |  |
|-----------|--|

**Tenancy 1:** A street-level retail tenancy positioned within the high-profile location of Three Park. This retail premise has an area of 332m<sup>2</sup> including amenities.