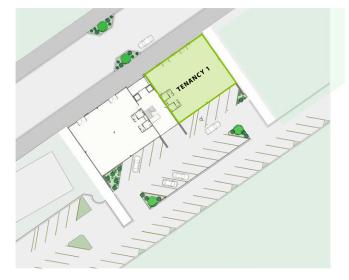

H

| TENANCY 1 |  |
|-----------|--|

**Tenancy 1:** A street-level retail tenancy positioned within the high-profile location of Three Park. This retail premise has an area of 332m<sup>2</sup> including amenities.