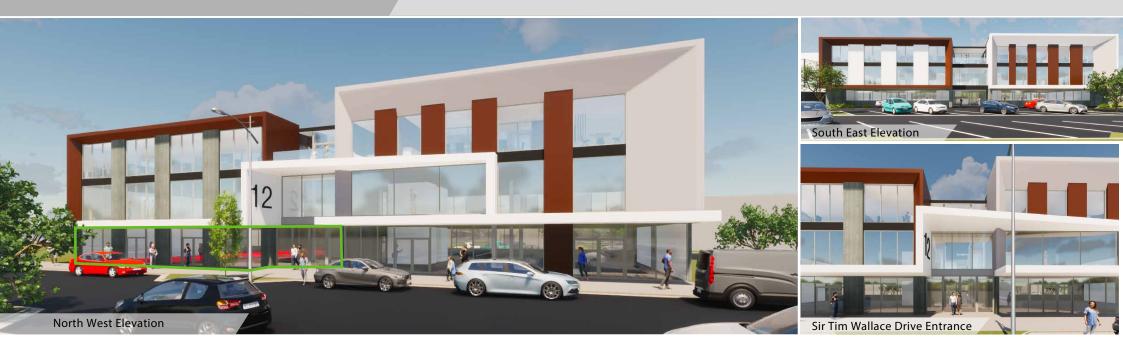

Strategically located at the gateway of Three Parks, Central Otago's newest commercial precinct, this modern retail and office premises offers stunning street appeal. Retail, hospitality and service industries are proposed for the ground floor with the upper floors designated for commercial offices and professional suites. Entrance to the entire complex is via the dual-access centrally located atrium. This allows entry from Sir Tim Wallis Drive and from the carpark. The atrium houses lift and stair access to all upper floor tenancies. The property offers multiple tenancy options to suit a wide range of businesses.

### Retail | For Lease

Tenancy 1, 12 Sir Tim Wallis Drive, Wanaka Property ID: HPTP1201

North East Elevation

North West Elevation

Geoff McElrea 027 577 9607 geoff.mcelrea@colliers.com

Design - Build Commercial + Industrial Properties for Lease www.**henley**.property