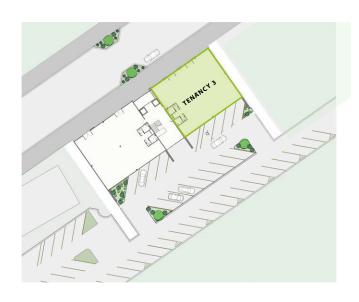

**Tenancy 3:** A first floor office space positioned within the high-profile location of Three Park. This office premise has an area of 406m2 including amenities and 4 private car parks.

Strategically located at the gateway of Three Parks, Central Otago's newest commercial precinct, this modern retail and office premises offers stunning street appeal. Retail, hospitality and service industries are proposed for the ground floor with the upper floors designated for commercial offices and professional suites. Entrance to the entire complex is via the dual-access centrally located atrium. This allows entry from Sir Tim Wallis Drive and from the carpark. The atrium houses lift and stair access to all upper floor tenancies. The property offers multiple tenancy options to suit a wide range of businesses.