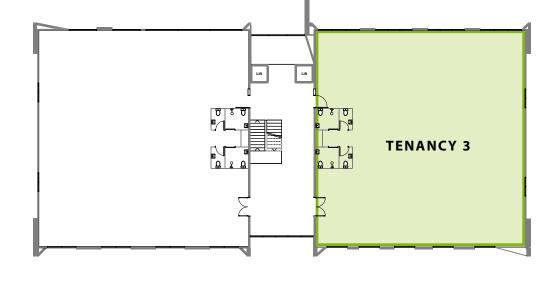

**Tenancy 3:** A first floor office space positioned within the high-profile location of Three Park. This office premise has an area of 406m2 including amenities and 4 private car parks.

Strategically located at the gateway of Three Parks, Central Otago's newest commercial precinct, this modern retail and office premises offers stunning street appeal. Retail, hospitality and service industries are proposed for the ground floor with the upper floors designated for commercial offices and professional suites. Entrance to the entire complex is via the dual-access centrally located atrium. This allows entry from Sir Tim Wallis Drive and from the carpark. The atrium houses lift and stair access to all upper floor tenancies. The property offers multiple tenancy options to suit a wide range of businesses.