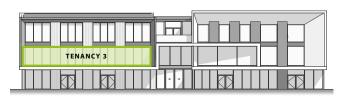

**Tenancy 3:** A first floor office space positioned within the high-profile location of Three Park. This office premise has an area of 406m2 including amenities and 4 private car parks.

Strategically located at the gateway of Three Parks, Central Otago's newest commercial precinct, this modern retail and office premises offers stunning street appeal. Retail, hospitality and service industries are proposed for the ground floor with the upper floors designated for commercial offices and professional suites. Entrance to the entire complex is via the dual-access centrally located atrium. This allows entry from Sir Tim Wallis Drive and from the carpark. The atrium houses lift and stair access to all upper floor tenancies. The property offers multiple tenancy options to suit a wide range of businesses.