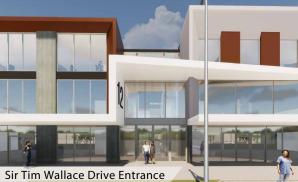

**Tenancy 3:** A first floor office space positioned within the high-profile location of Three Park. This office premise has an area of 406m2 including amenities and 4 private car parks.

Strategically located at the gateway of Three Parks, Central Otago's newest commercial precinct, this modern retail and office premises offers stunning street appeal. Retail, hospitality and service industries are proposed for the ground floor with the upper floors designated for commercial offices and professional suites. Entrance to the entire complex is via the dual-access centrally located atrium. This allows entry from Sir Tim Wallis Drive and from the carpark. The atrium houses lift and stair access to all upper floor tenancies. The property offers multiple tenancy options to suit a wide range of businesses.