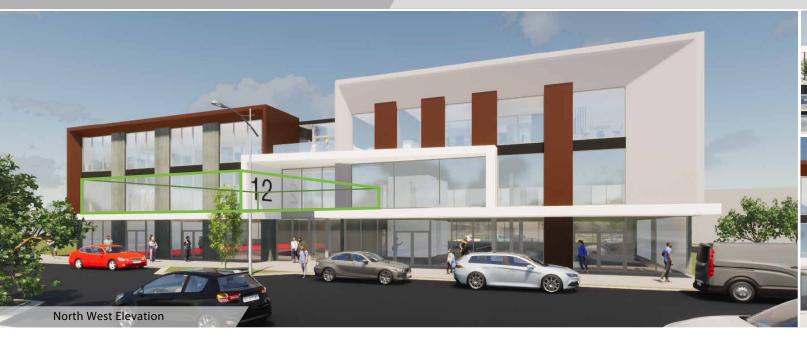

**Tenancy 3:** A first floor office space positioned within the high-profile location of Three Park. This office premise has an area of 406m2 including amenities and 4 private car parks.

Strategically located at the gateway of Three Parks, Central Otago's newest commercial precinct, this modern retail and office premises offers stunning street appeal. Retail, hospitality and service industries are proposed for the ground floor with the upper floors designated for commercial offices and professional suites. Entrance to the entire complex is via the dual-access centrally located atrium. This allows entry from Sir Tim Wallis Drive and from the carpark. The atrium houses lift and stair access to all upper floor tenancies. The property offers multiple tenancy options to suit a wide range of businesses.

# Three Parks Office Precinct, Wanaka

Office | For Lease

Tenancy 3, 12 Sir Tim Wallis Drive, Wanaka

**Property ID: HPTP1203** 

North East Elevation

North West Elevation