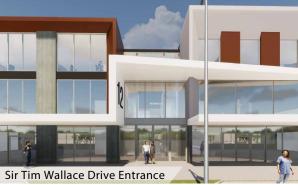

Strategically located at the gateway of Three Parks, Central Otago's newest commercial precinct, this modern retail and office premises offers stunning street appeal. Retail, hospitality and service industries are proposed for the ground floor with the upper floors designated for commercial offices and professional suites. Entrance to the entire complex is via the dual-access centrally located atrium. This allows entry from Sir Tim Wallis Drive and from the carpark. The atrium houses lift and stair access to all upper floor tenancies. The property offers multiple tenancy options to suit a wide range of businesses.