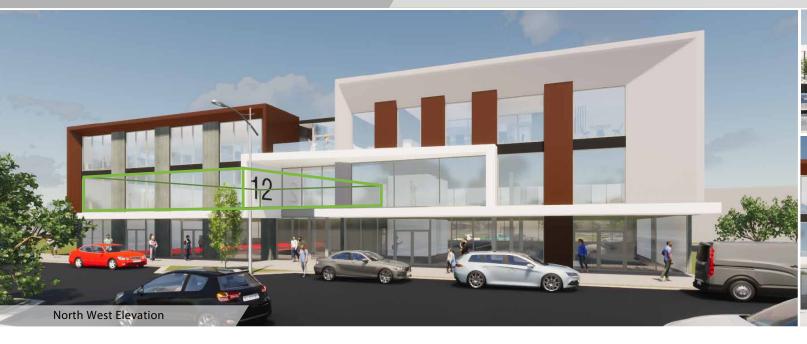

Strategically located at the gateway of Three Parks, Central Otago's newest commercial precinct, this modern retail and office premises offers stunning street appeal. Retail, hospitality and service industries are proposed for the ground floor with the upper floors designated for commercial offices and professional suites. Entrance to the entire complex is via the dual-access centrally located atrium. This allows entry from Sir Tim Wallis Drive and from the carpark. The atrium houses lift and stair access to all upper floor tenancies. The property offers multiple tenancy options to suit a wide range of businesses.

# Three Parks Office Precinct, Wanaka

Office | For Lease

Tenancy 3a, 12 Sir Tim Wallis Drive, Wanaka

Property ID: HPTP1203a

TENANCY 3a

North East Elevation

North West Elevation