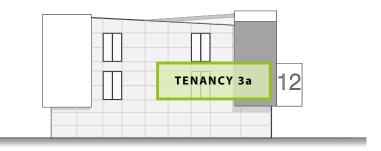

Car Parks

**Tenancy 3a:** A first floor office space positioned within the high-profile location of Three Park. This office premise has an area of 203m<sup>2</sup> including shared amenities and 2 private car parks.

Strategically located at the gateway of Three Parks, Central Otago's newest commercial precinct, this modern retail and office premises offers stunning street appeal. Retail, hospitality and service industries are proposed for the ground floor with the upper floors designated for commercial offices and professional suites. Entrance to the entire complex is via the dual-access centrally located atrium. This allows entry from Sir Tim Wallis Drive and from the carpark. The atrium houses lift and stair access to all upper floor tenancies. The property offers multiple tenancy options to suit a wide range of businesses.