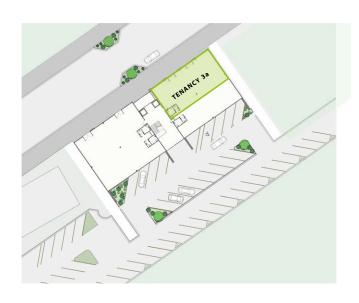

Car Parks

**Tenancy 3a:** A first floor office space positioned within the high-profile location of Three Park. This office premise has an area of 203m<sup>2</sup> including shared amenities and 2 private car parks.

Strategically located at the gateway of Three Parks, Central Otago's newest commercial precinct, this modern retail and office premises offers stunning street appeal. Retail, hospitality and service industries are proposed for the ground floor with the upper floors designated for commercial offices and professional suites. Entrance to the entire complex is via the dual-access centrally located atrium. This allows entry from Sir Tim Wallis Drive and from the carpark. The atrium houses lift and stair access to all upper floor tenancies. The property offers multiple tenancy options to suit a wide range of businesses.