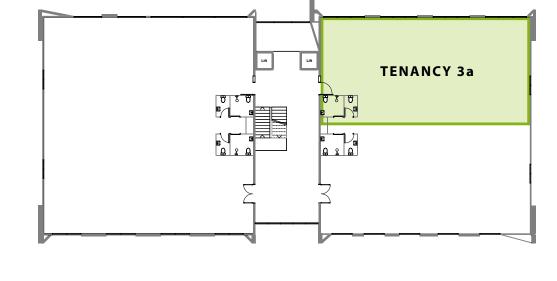

Car Parks

**Tenancy 3a:** A first floor office space positioned within the high-profile location of Three Park. This office premise has an area of 203m<sup>2</sup> including shared amenities and 2 private car parks.