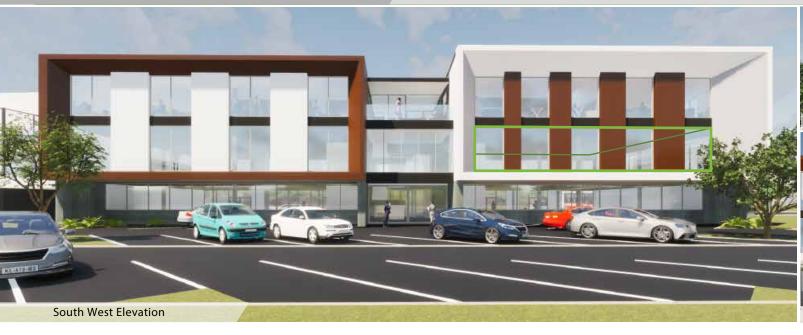

Strategically located at the gateway of Three Parks, Central Otago's newest commercial precinct, this modern retail and office premises offers stunning street appeal. Retail, hospitality and service industries are proposed for the ground floor with the upper floors designated for commercial offices and professional suites. Entrance to the entire complex is via the dual-access centrally located atrium. This allows entry from Sir Tim Wallis Drive and from the carpark. The atrium houses lift and stair access to all upper floor tenancies. The property offers multiple tenancy options to suit a wide range of businesses.