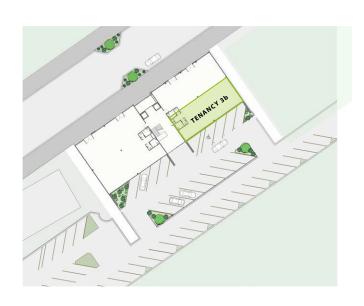

**Tenancy 3b:** A first floor office space positioned within the high-profile location of Three Park. This office premise has an area of 203m<sup>2</sup> including shared amenities and 2 private car parks.

Strategically located at the gateway of Three Parks, Central Otago's newest commercial precinct, this modern retail and office premises offers stunning street appeal. Retail, hospitality and service industries are proposed for the ground floor with the upper floors designated for commercial offices and professional suites. Entrance to the entire complex is via the dual-access centrally located atrium. This allows entry from Sir Tim Wallis Drive and from the carpark. The atrium houses lift and stair access to all upper floor tenancies. The property offers multiple tenancy options to suit a wide range of businesses.