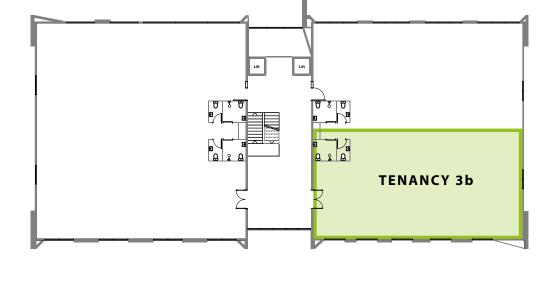

**Tenancy 3b:** A first floor office space positioned within the high-profile location of Three Park. This office premise has an area of 203m<sup>2</sup> including shared amenities and 2 private car parks.

Strategically located at the gateway of Three Parks, Central Otago's newest commercial precinct, this modern retail and office premises offers stunning street appeal. Retail, hospitality and service industries are proposed for the ground floor with the upper floors designated for commercial offices and professional suites. Entrance to the entire complex is via the dual-access centrally located atrium. This allows entry from Sir Tim Wallis Drive and from the carpark. The atrium houses lift and stair access to all upper floor tenancies. The property offers multiple tenancy options to suit a wide range of businesses.