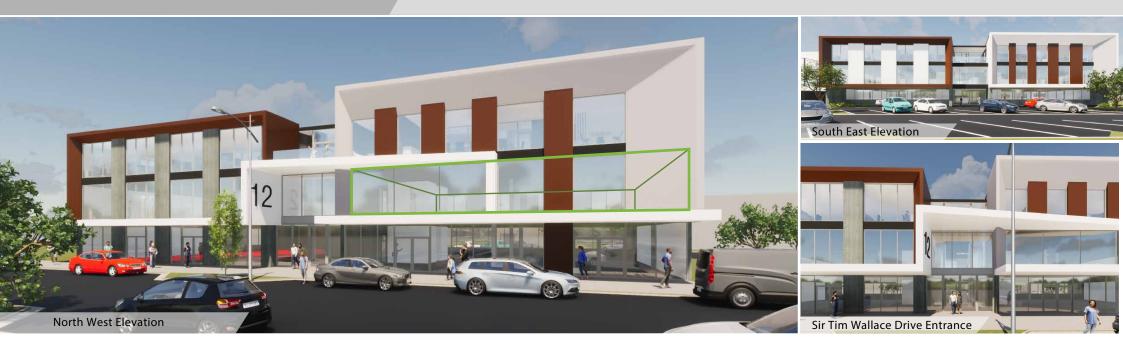

Strategically located at the gateway of Three Parks, Central Otago's newest commercial precinct, this modern retail and office premises offers stunning street appeal. Retail, hospitality and service industries are proposed for the ground floor with the upper floors designated for commercial offices and professional suites. Entrance to the entire complex is via the dual-access centrally located atrium. This allows entry from Sir Tim Wallis Drive and from the carpark. The atrium houses lift and stair access to all upper floor tenancies. The property offers multiple tenancy options to suit a wide range of businesses.

## Office | For Lease

Tenancy 4, 12 Sir Tim Wallis Drive, Wanaka Propert

**Property ID**: HPTP1204

South West Elevation

North West Elevation

Design - Build Commercial + Industrial Properties for Lease www.**henley**.property