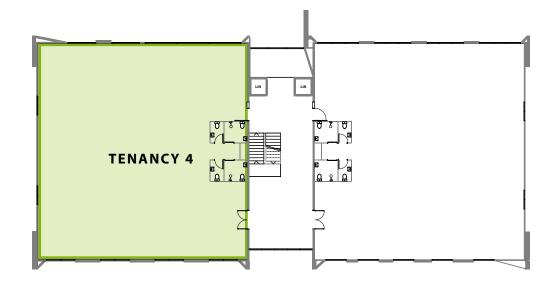

# Key Highlights

- Premium location
- Elevated views
- Contemporary Office Space
- On-site parking
- Lift Access
- Construction starts 2023 with the planned opening in 2024

Area **405m<sup>2</sup>** 

Car Parks **4** 

**Tenancy 4:** A first floor office space positioned within the high-profile location of Three Park. This office premise has an area of 405m<sup>2</sup> including shared amenities and 2 private car parks.