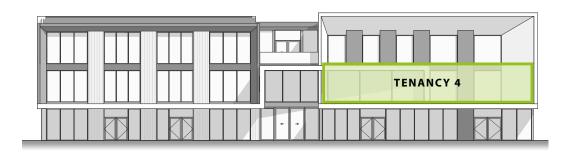

**Tenancy 4:** A first floor office space positioned within the high-profile location of Three Park. This office premise has an area of 405m<sup>2</sup> including shared amenities and 2 private car parks.

## Office | For Lease

Tenancy 4, 12 Sir Tim Wallis Drive, Wanaka Propert

**Property ID**: HPTP1204

South West Elevation

North West Elevation

Design - Build Commercial + Industrial Properties for Lease www.**henley**.property