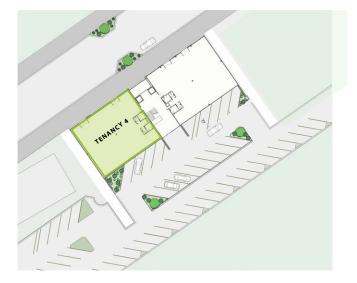

#### Tenancy 4, 12 Sir Tim Wallis Drive, Wanaka P

Property ID: HPTP1204

**Tenancy 4:** A first floor office space positioned within the high-profile location of Three Park. This office premise has an area of 405m<sup>2</sup> including shared amenities and 2 private car parks.

Strategically located at the gateway of Three Parks, Central Otago's newest commercial precinct, this modern retail and office premises offers stunning street appeal. Retail, hospitality and service industries are proposed for the ground floor with the upper floors designated for commercial offices and professional suites. Entrance to the entire complex is via the dual-access centrally located atrium. This allows entry from Sir Tim Wallis Drive and from the carpark. The atrium houses lift and stair access to all upper floor tenancies. The property offers multiple tenancy options to suit a wide range of businesses.