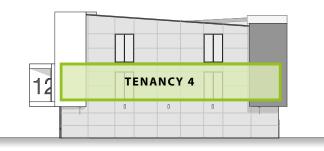

**Tenancy 4:** A first floor office space positioned within the high-profile location of Three Park. This office premise has an area of 405m<sup>2</sup> including shared amenities and 2 private car parks.

## Office | For Lease

Tenancy 4, 12 Sir Tim Wallis Drive, Wanaka Propert

**Property ID**: HPTP1204

South West Elevation

North West Elevation

Design - Build Commercial + Industrial Properties for Lease www.**henley**.property