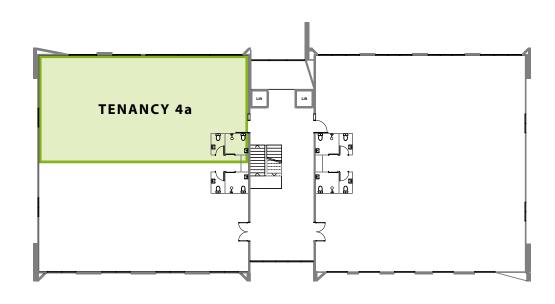

Car Parks

**Tenancy 4a:** A first floor office space positioned within the high-profile location of Three Park. This office premise has an area of 202m<sup>2</sup> including shared amenities and 2 private car parks.

Strategically located at the gateway of Three Parks, Central Otago's newest commercial precinct, this modern retail and office premises offers stunning street appeal. Retail, hospitality and service industries are proposed for the ground floor with the upper floors designated for commercial offices and professional suites. Entrance to the entire complex is via the dual-access centrally located atrium. This allows entry from Sir Tim Wallis Drive and from the carpark. The atrium houses lift and stair access to all upper floor tenancies. The property offers multiple tenancy options to suit a wide range of businesses.