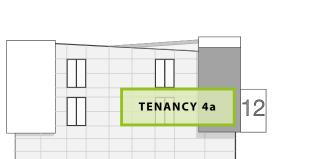

Car Parks

**Tenancy 4a:** A first floor office space positioned within the high-profile location of Three Park. This office premise has an area of 202m<sup>2</sup> including shared amenities and 2 private car parks.

Strategically located at the gateway of Three Parks, Central Otago's newest commercial precinct, this modern retail and office premises offers stunning street appeal. Retail, hospitality and service industries are proposed for the ground floor with the upper floors designated for commercial offices and professional suites. Entrance to the entire complex is via the dual-access centrally located atrium. This allows entry from Sir Tim Wallis Drive and from the carpark. The atrium houses lift and stair access to all upper floor tenancies. The property offers multiple tenancy options to suit a wide range of businesses.