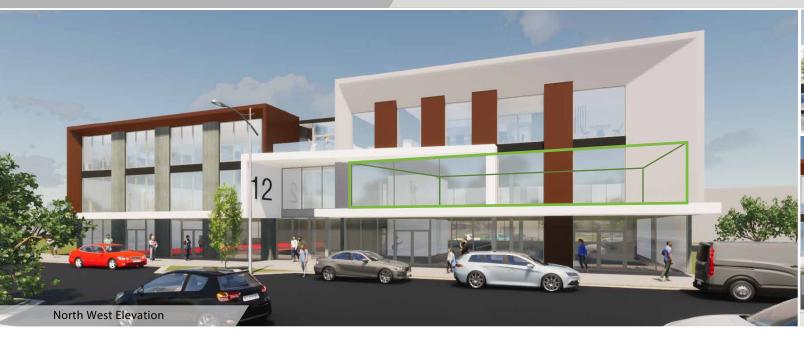

Car Parks

**Tenancy 4a:** A first floor office space positioned within the high-profile location of Three Park. This office premise has an area of 202m<sup>2</sup> including shared amenities and 2 private car parks.

Strategically located at the gateway of Three Parks, Central Otago's newest commercial precinct, this modern retail and office premises offers stunning street appeal. Retail, hospitality and service industries are proposed for the ground floor with the upper floors designated for commercial offices and professional suites. Entrance to the entire complex is via the dual-access centrally located atrium. This allows entry from Sir Tim Wallis Drive and from the carpark. The atrium houses lift and stair access to all upper floor tenancies. The property offers multiple tenancy options to suit a wide range of businesses.

# Three Parks Office Precinct, Wanaka

Office | For Lease

Tenancy 4a, 12 Sir Tim Wallis Drive, Wanaka

Property ID: HPTP1204a

North East Elevation

North West Elevation