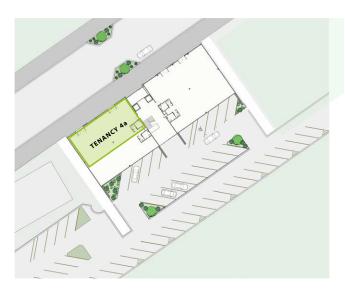

Car Parks

**Tenancy 4a:** A first floor office space positioned within the high-profile location of Three Park. This office premise has an area of 202m<sup>2</sup> including shared amenities and 2 private car parks.

Strategically located at the gateway of Three Parks, Central Otago's newest commercial precinct, this modern retail and office premises offers stunning street appeal. Retail, hospitality and service industries are proposed for the ground floor with the upper floors designated for commercial offices and professional suites. Entrance to the entire complex is via the dual-access centrally located atrium. This allows entry from Sir Tim Wallis Drive and from the carpark. The atrium houses lift and stair access to all upper floor tenancies. The property offers multiple tenancy options to suit a wide range of businesses.