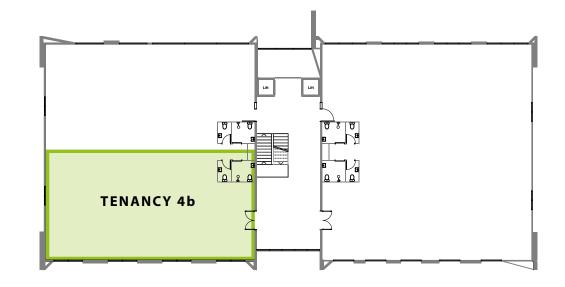

# Key Highlights

- Premium location
- Elevated views
- Contemporary Office Space
- On-site parking
- Lift Access
- Construction starts 2023 with the planned opening in 2024

**Tenancy 4b:** A first floor office space positioned within the high-profile location of Three Park. This office premise has an area of 202m<sup>2</sup> including shared amenities and 2 private car parks.