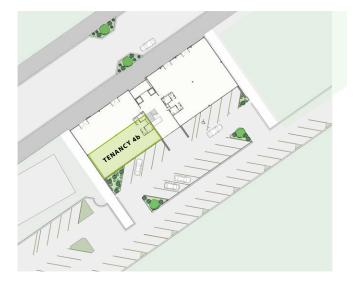

# Key Highlights

- Premium location
- Elevated views
- Contemporary Office Space
- On-site parking
- Lift Access
- Construction starts 2023 with the planned opening in 2024

**Tenancy 4b:** A first floor office space positioned within the high-profile location of Three Park. This office premise has an area of 202m<sup>2</sup> including shared amenities and 2 private car parks.

Strategically located at the gateway of Three Parks, Central Otago's newest commercial precinct, this modern retail and office premises offers stunning street appeal. Retail, hospitality and service industries are proposed for the ground floor with the upper floors designated for commercial offices and professional suites. Entrance to the entire complex is via the dual-access centrally located atrium. This allows entry from Sir Tim Wallis Drive and from the carpark. The atrium houses lift and stair access to all upper floor tenancies. The property offers multiple tenancy options to suit a wide range of businesses.