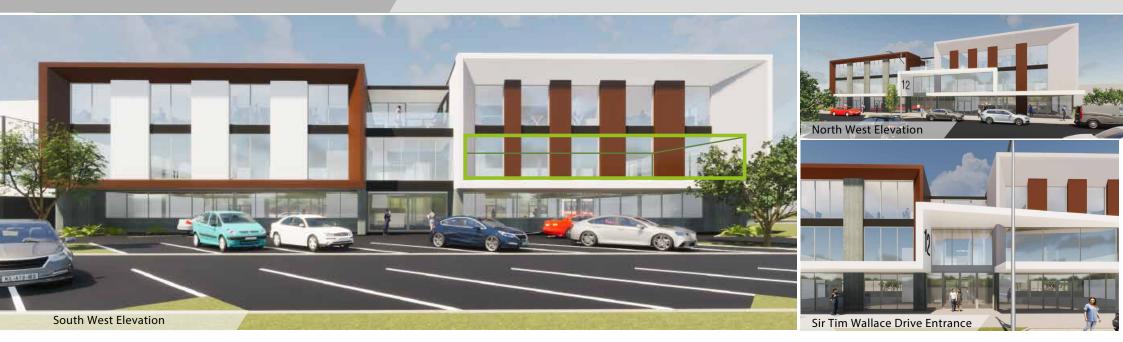

Strategically located at the gateway of Three Parks, Central Otago's newest commercial precinct, this modern retail and office premises offers stunning street appeal. Retail, hospitality and service industries are proposed for the ground floor with the upper floors designated for commercial offices and professional suites. Entrance to the entire complex is via the dual-access centrally located atrium. This allows entry from Sir Tim Wallis Drive and from the carpark. The atrium houses lift and stair access to all upper floor tenancies. The property offers multiple tenancy options to suit a wide range of businesses.

#### Tenancy 4b, 12 Sir Tim Wallis Drive, Wanaka Property ID: HPTP1204b

South West Elevation

North West Elevation

Design - Build Commercial + Industrial Properties for Lease www.**henley**.property